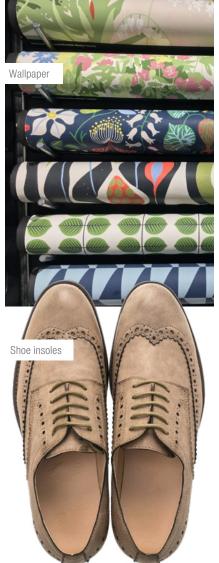

## DECORATING YOUR HOME FROM TOP TO BOTTOM

Decorative laminate floors are examples of end products where saturated paper is used. They are made of paper impregnated with thermosetting resin. The laminate is composed of a sheet of decor paper and sheets of saturated base paper. For producing this saturated base paper, Rottneros High Yield Pulp is an excellent choice. Our High Yield Pulp is also perfect for making wallpaper. The high opacity ensures that the substrate doesn't shine through while the good dimensional stability ensures that the wallpaper remains perfect at all times, even in wet and damp conditions.

## LABELS AND INSOLES THAT STAND THE TEST OF TIME

Our tailor-made pulp fibre blends have also proven to be excellent base materials for many of the leading jeans manufacturers throughout the world. Rottneros world-leading flash dried pulp provides an open fibre structure, where the long softwood fibres guarantee excellent strength and absorption, which are important properties of the end products in this segment such as label packaging and shoe insoles. Made out of natural cellulose fibre and other additives, the products can be printed, laminated, coated or screen printed to suit current trends.